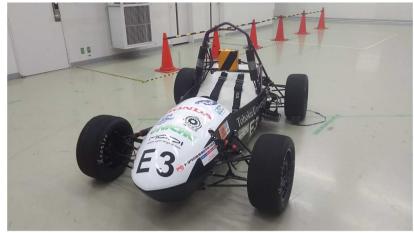

# TF-18

- Light Weight
  330kg →300kg (the 2nd lightest in Japan)
- 2. Use new battely producted by Tohoku University