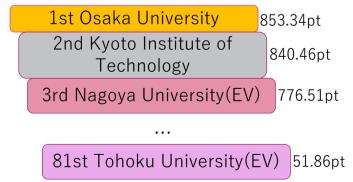

### Result

| Items                |                           | Rank of 106 teams<br>(ICV + EV) | Point              |
|----------------------|---------------------------|---------------------------------|--------------------|
| Technical Inspection |                           | Not Passed                      | -                  |
| Static<br>Events     | Cost and<br>Manufacturing | 46                              | 23.36pt/100pt      |
|                      | Design                    | 63                              | 46pt/150pt         |
|                      | Presentation              | 21                              | 52.5pt/75pt        |
| Dynamic<br>events    | Acceleration              | Do not started                  | 0pt/75pt           |
|                      | Skid Pad                  | Do not started                  | 0pt/50pt           |
|                      | Autocross                 | Do not started                  | 0pt<br>/150pt      |
|                      | Endurance                 | Do not started                  | 0pt/300pt          |
|                      | Efficiency                | —                               | 0pt/100pt          |
| Over all result      |                           | 81                              | 51.86pt<br>/1000pt |