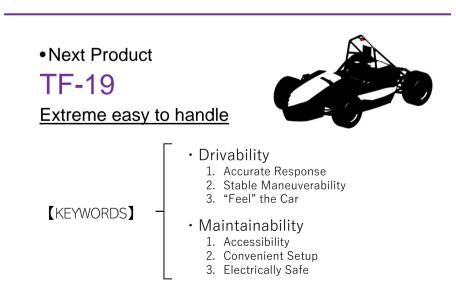

| Skid Pad                  | Do not started                  | 0pt/50pt           |
|                      | Autocross                 | Do not started                  | 0pt<br>/150pt      |
|                      | Endurance                 | Do not started                  | 0pt/300pt          |
|                      | Efficiency                | —                               | 0pt/100pt          |
| Over all result      |                           | 81                              | 51.86pt<br>/1000pt |

#### 🗧 Tohoku University Formula Team

### Result

•We couldn't pass the car Inspestion.

 $\rightarrow$ Accumulator container doesn't match the rule.

- •Few members
- •Delayed schedule
- Insufficient vision



#### Tohoku University Formula Team

### **Future Plans**



# Thank you for your attension.