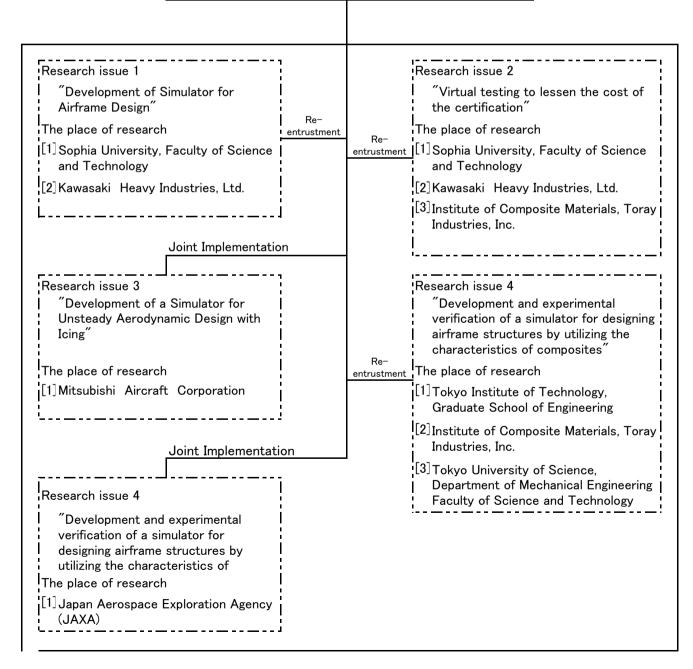

New Energy and Industrial Technology Development Organization (NEDO)

Contract research

The principal investigator: Shigeru Obayashi
 Institute of Fluid Science, Tohoku University
 Institute of Fluid Science, Tohoku University
 3. "Development of a Simulator for Unsteady Aerodynamic Design with Icing"
 School of Engineering, Tohoku University
 1. "Development of Simulator for Airframe Design"
 2. "Virtual testing to lessen the cost of the certification"
 4. "Development and experimental verification of a simulator for designing airframe structures by utilizing the characteristics of composites"